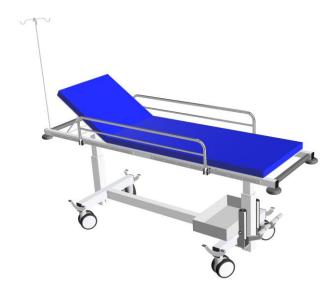

## **Garp MRI Trolley SS**

Type: Garp 00 With folding side rails.

**Intent of use**: For bringing a patient to the MRI scanner and slide the patient with over on MRI table.

## **Features**

- MRI Trolley 7T compatible
- Fiber tabletop 220 x 65cm made of antimagnetic material and painted off white
- X-Ray transparent tabletop.
- Handle in front and back.
- Hydraulic adjusted working height from 500 to 850mm
- Trendelenburg +- 13,5 dg
- Adjustable backrest
- Side rails for accessories
- Folding side rails.
- Protective wheels in each corner
- Removable accessories tray
- Ø150mm wheels with foot brake, total and direction lock, all wheels can be controlled from one side.
- IV pole can be placed in each corner
- Two year of warranty
- Manufactured according to CE directive and CE-approval.
- Manufactured in Denmark