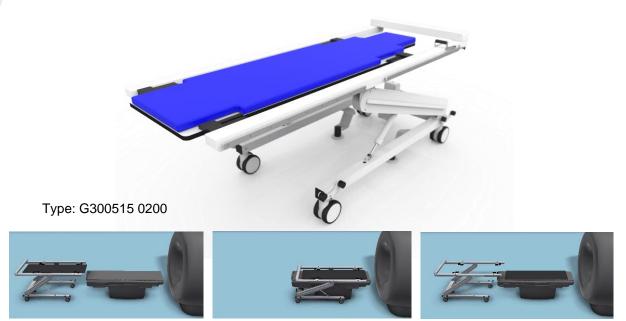

## **GROULEFF**

Inteded use:

**MRI scanner:** For bringing a patient to the MRI scanner to be scanned whilst on the transfer board

## **Features**

- MRI compatible 3T
- MRI fiber transfer board with manual table locks
- Hydraulic powered fully portable transfer board
- Hydraulic moved working height from 60 cm to 100cm
- Large wheels with central total and direction lock.
- Load capacity up to 250kg.

## **Technical data:**

- Table frame is made of antimagnetic stainless steel and painted
- Distance between columns 74 cm
- MRI transfer board 200 x 56cm
- Special mattress 200 x 56 x 3cm
- Table frame, with side rails for mounting of side guards
- End and side rails for mounting of equipment.
- 150mm wheels with central triple-function foot brake, total lock, free and direction lock.
- Rubber brake pedals to avoid damage of ankles and legs
- Weight of table: 75kg
- Max. Weight of patient: 250kg.
- One year of warranty
- Manufactured according to CE directive with CE-approval
- Manufactured in Denmark

Product no. G300515 0200