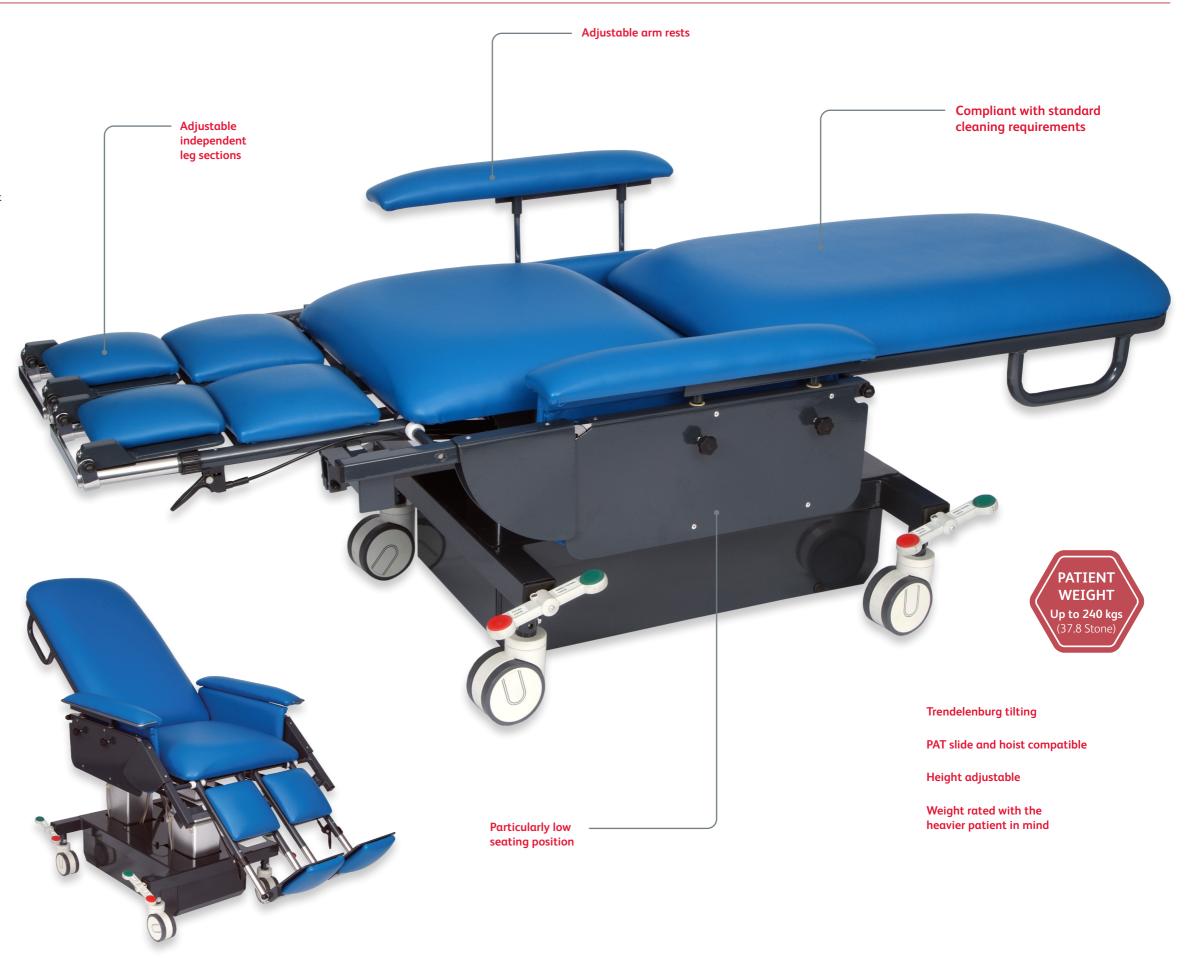

#### Multi-functional

Highly manoeuvrable, the Kimac offers a low seating position and provides motorised powered positioning features, Trendelenburg tilting, and is PAT slide and hoist compatible.

### Easy to use

Powered controls provide easier movement and optimum patient positioning.