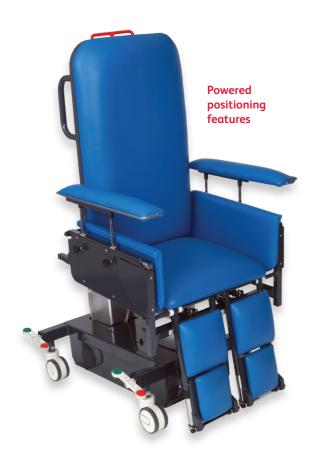

#### Multi-functional

Highly manoeuvrable, the Kimac offers a low seating position and provides motorised powered positioning features, Trendelenburg tilting, and is PAT slide and hoist compatible.

### Easy to use

Powered controls provide easier movement and optimum patient positioning.