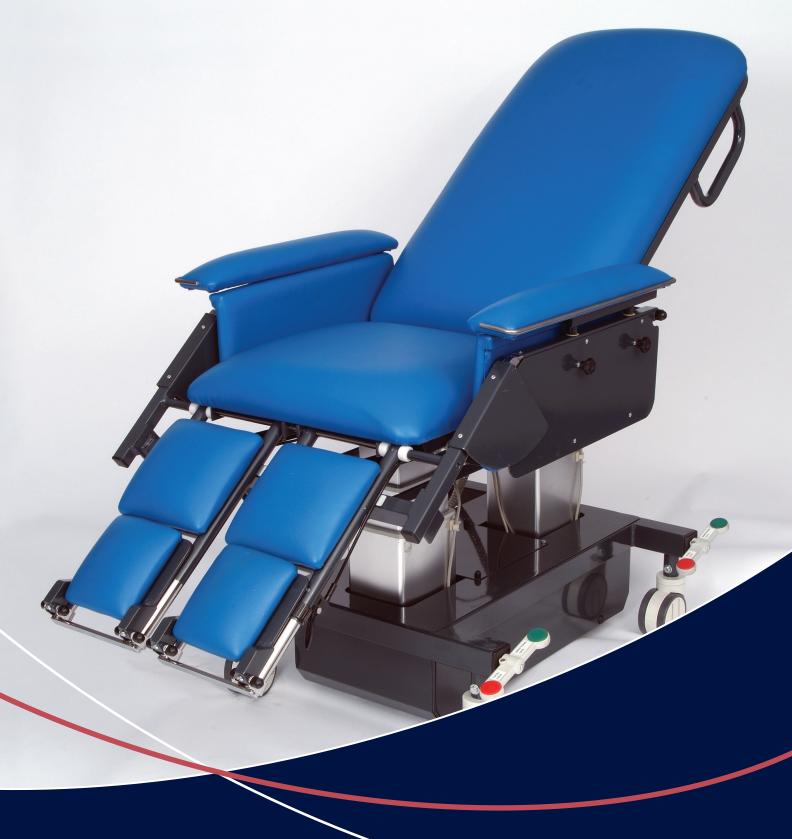

## **Autotilt Kimac**

Specialist Critical Care Chair

Autotilt Kimac

# The specialist chair for critical care

The Autotilt Kimac is Knight Imaging's latest addition to its range of patient chairs. This range has been purpose built with intensive care units in mind; a lack of wires reduces the patient and staff trip risk.

Designed to meet patient needs in Critical Care units, the Autotilt Kimac is ideal for enabling staff to move a patient out of bed at the earliest opportunity to aid recovery.

#### Multi-functional

Highly manoeuvrable, the Kimac offers a low seating position and provides motorised powered positioning features, Trendelenburg tilting, and is PAT slide and hoist compatible.

### Easy to use

Powered controls provide easier movement and optimum patient positioning.