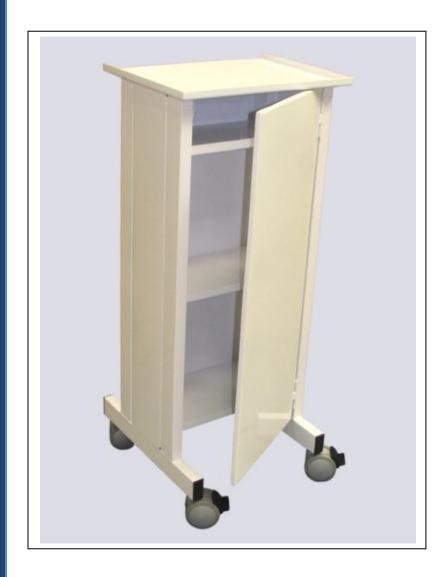

## <u>Cabinet Trolley</u> - TR149

Designed for use with electrotherapy devices, this mobile steel cabinet provides both storage and security with 3 internal shelves for positioning the treatment units and accessories.

The trolley and doors are powder coated to provide a hard wearing and easy to clean finish.

- Fully welded construction making this a strong and durable trolley
- 75mm twin wheel easy glide castors
- Non marking castors

## **INFORMATION**

Dimensions: L400mm x W400mm x H980mm

Top shelf: 400mm x 300mm

Internal shelves: 315mm x 210mm

Freight Dimensions:

450mm x 450mm x 900mm

Weight: 21kg