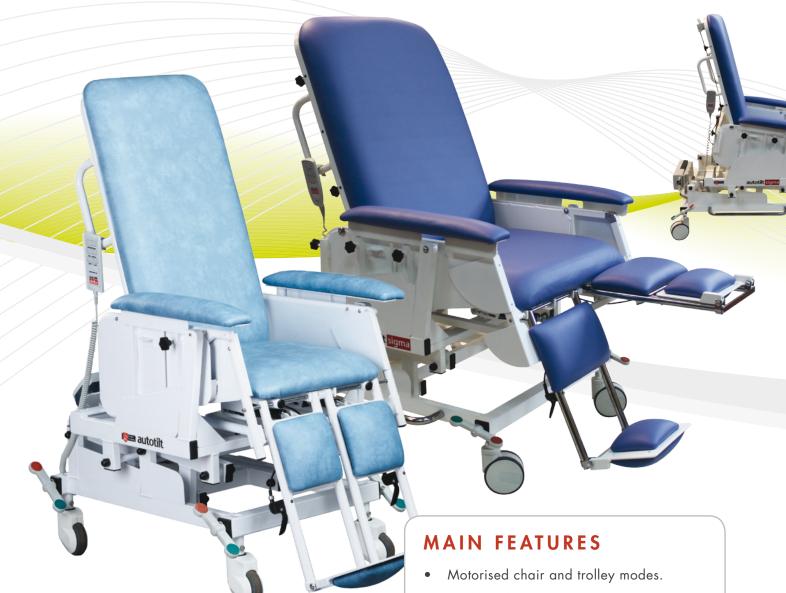

# autotilt sigma

The specialist chair for critical and bariatric care

# The specialist chair for critic

The new range of battery powered Sigmas, which are designed to meet patient needs in Critical Care units, are ideal for enabling staff to move a patient out of bed at the earliest opportunity to aid recovery. From the operator's perspective, the powered controls make for easier movement and optimum patient positioning. In addition the Quick Release function gives staff the peace of mind that they can bring a patient into a horizontal position in under 3 seconds.

There is a choice of models for patients small or large, slight or obese.

- Trendelenburg tilting +/- 10°.
- Anti-bacterial upholstery and paintwork.
- Easily removable snap-lock safety belt.
- Castors can be set to steer front or rear, free movement, or locked in lateral pairs.