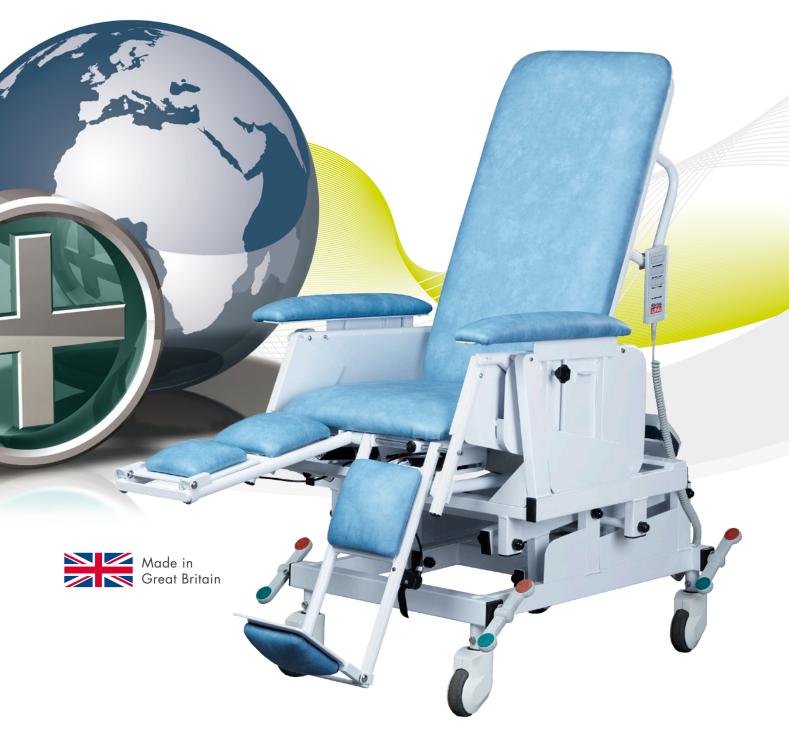

# autotilt sigma

The specialist chair for critical and bariatric care

# The specialist chair for critic

The new range of battery powered Sigmas, which are designed to meet patient needs in Critical Care units, are ideal for enabling staff to move a patient out of bed at the earliest opportunity to aid recovery. From the operator's perspective, the powered controls make for easier movement and optimum patient positioning. In addition the Quick Release function gives staff the peace of mind that they can bring a patient into a horizontal position in under 3 seconds.

Manufactured in the UK

tel: +44 (0)114 267 0482