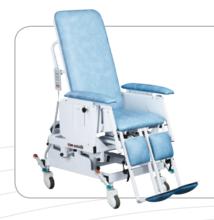

# autotilt sigma

The specialist chair for critical and bariatric care

# The specialist chair for critic

The new range of battery powered Sigmas, which are designed to meet patient needs in Critical Care units, are ideal for enabling staff to move a patient out of bed at the earliest opportunity to aid recovery. From the operator's perspective, the powered controls make for easier movement and optimum patient positioning. In addition the Quick Release function gives staff the peace of mind that they can bring a patient into a horizontal position in under 3 seconds.

There is a choice of models for patients small or large, slight or obese.

- Trendelenburg tilting +/- 10°.
- Anti-bacterial upholstery and paintwork.
- Easily removable snap-lock safety belt.
- Castors can be set to steer front or rear, free movement, or locked in lateral pairs.

#### TILT IN SPACE

The battery motors operate the variable height, chair to trolley mode and Trendelenburg/Reverse Trendelenburg positioning; +/- 10°. The leg rests are independently adjustable for angulation and length.