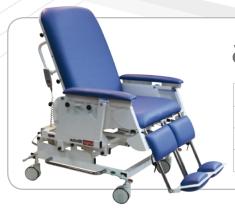

# autotilt sigma

The specialist chair for critical and bariatric care

# The specialist chair for critic

The new range of battery powered Sigmas, which are designed to meet patient needs in Critical Care units, are ideal for enabling staff to move a patient out of bed at the earliest opportunity to aid recovery. From the operator's perspective, the powered controls make for easier movement and optimum patient positioning. In addition the Quick Release function gives staff the peace of mind that they can bring a patient into a horizontal position in under 3 seconds.

There is a choice of models for patients small or large, slight or obese.

- Trendelenburg tilting +/- 10°.
- Anti-bacterial upholstery and paintwork.
- Easily removable snap-lock safety belt.
- Castors can be set to steer front or rear, free movement, or locked in lateral pairs.

#### TILT IN SPACE

The battery motors operate the variable height, chair to trolley mode and Trendelenburg/Reverse Trendelenburg positioning; +/- 10°. The leg rests are independently adjustable for angulation and length.