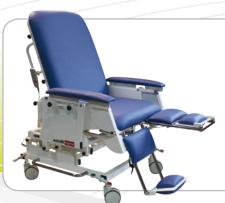

# autotilt sigma

The specialist chair for critical and bariatric care

# The specialist chair for critic

The new range of battery powered Sigmas, which are designed to meet patient needs in Critical Care units, are ideal for enabling staff to move a patient out of bed at the earliest opportunity to aid recovery. From the operator's perspective, the powered controls make for easier movement and optimum patient positioning. In addition the Quick Release function gives staff the peace of mind that they can bring a patient into a horizontal position in under 3 seconds.

There is a choice of models for patients small or large, slight or obese.

- Trendelenburg tilting +/- 10°.
- Anti-bacterial upholstery and paintwork.
- Easily removable snap-lock safety belt.
- Castors can be set to steer front or rear, free movement, or locked in lateral pairs.

#### TILT IN SPACE

The battery motors operate the variable height, chair to trolley mode and Trendelenburg/Reverse Trendelenburg positioning; +/- 10°. The leg rests are independently adjustable for angulation and length.