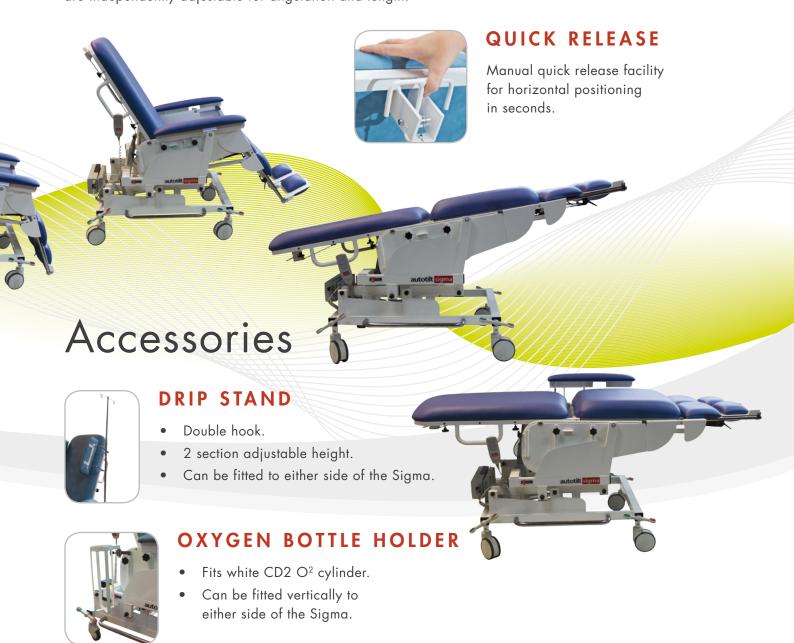

# The specialist chair for critic

The new range of battery powered Sigmas, which are designed to meet patient needs in Critical Care units, are ideal for enabling staff to move a patient out of bed at the earliest opportunity to aid recovery. From the operator's perspective, the powered controls make for easier movement and optimum patient positioning. In addition the Quick Release function gives staff the peace of mind that they can bring a patient into a horizontal position in under 3 seconds.

#### TILT IN SPACE

The battery motors operate the variable height, chair to trolley mode and Trendelenburg/Reverse Trendelenburg positioning; +/- 10°. The leg rests are independently adjustable for angulation and length.